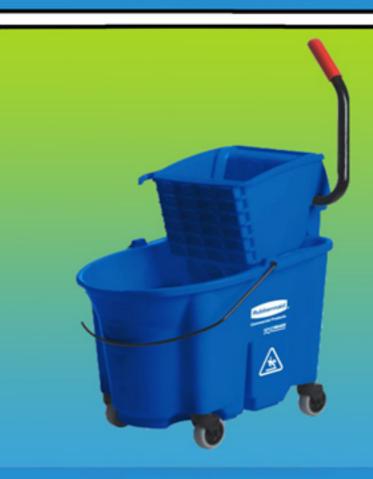

Desinfectante Ambientes y **Superficies Lysoform** 360 cm cúbicos

Desinfectante Limpia Inodoros Lysoform (Lavanda) 500cm cúbicos

Pastilla para Estanque Lysoform (1 pastilla)

Carro estrujador de Mopa

Pala Basculante