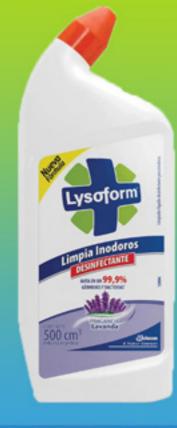

Desinfectante Ambientes y **Superficies Lysoform** 360 cm cúbicos

Desinfectante Limpia Inodoros Lysoform (Lavanda) 500cm cúbicos

Pastilla para Estanque Lysoform (1 pastilla)

Carro estrujador de Mopa

Pala Basculante