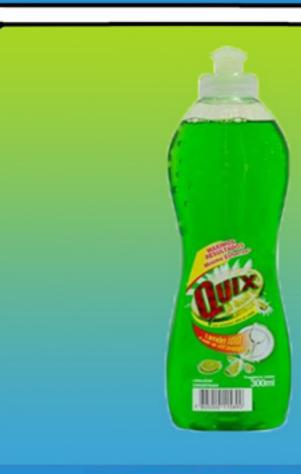

Esponja Dorada Inoxidable Clorox (Hornos y Parrillas) 1 unidad

Paño Esponja Clorox 3 unidades

Lavalozas Concentrado Quix 500ml y 750ml

Escobilla Fibra Gruesa 1 unidad

www.easyclean.cl
Pasaje Nuevo 40 #603 Valle Volcanes
Puerto Montt, Región de Los Lagos - Chile
Teléfono: +56 (65) 2 482 909