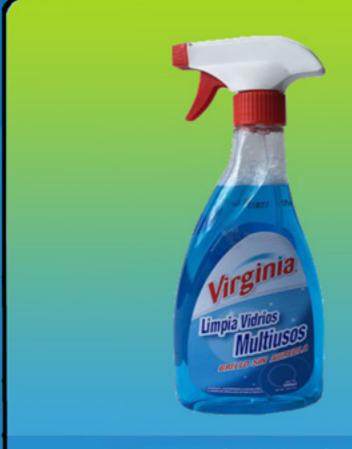

Limpiavidrios, Goma y Mango, y Chiporro limpiavidrios con mango

Trasvasijador para tambor 200Lt

**Limpiavidrios Multiuso** Virginia 500ml

Virginia 400ml

www.easyclean.cl
Pasaje Nuevo 40 #603 Valle Volcanes
Puerto Montt, Región de Los Lagos - Chile
Teléfono: +56 (65) 2 482 909
Fax: +56 (65) 2 481 803