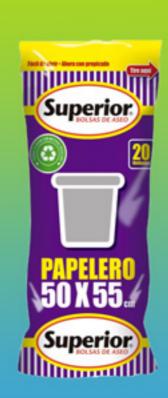

Fax: +56 (65) 2 481 803

Trapero doble con hojal

Bolsas de Aseo Superior (Papelero 50x55cm) 20 unidades

Bolsas de Aseo Superior (Chica 50x70cm) 10 unidades

Bolsas de Aseo Superior (Carga Pesada 80x120cm) 10 unidades